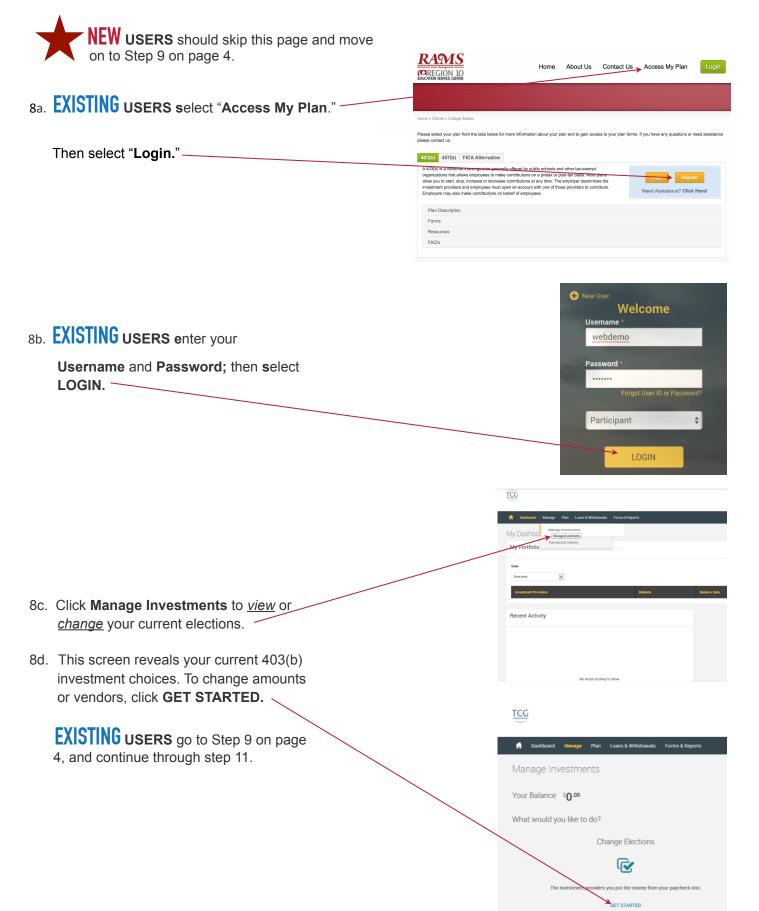

11. Well done! You are finished! Your six-digit Confirmation Number will be emailed to you.

Please note: Your contribution may be cancelled if you have not set up an account with the vendor(s). To review your vendor registrations, **click here**.