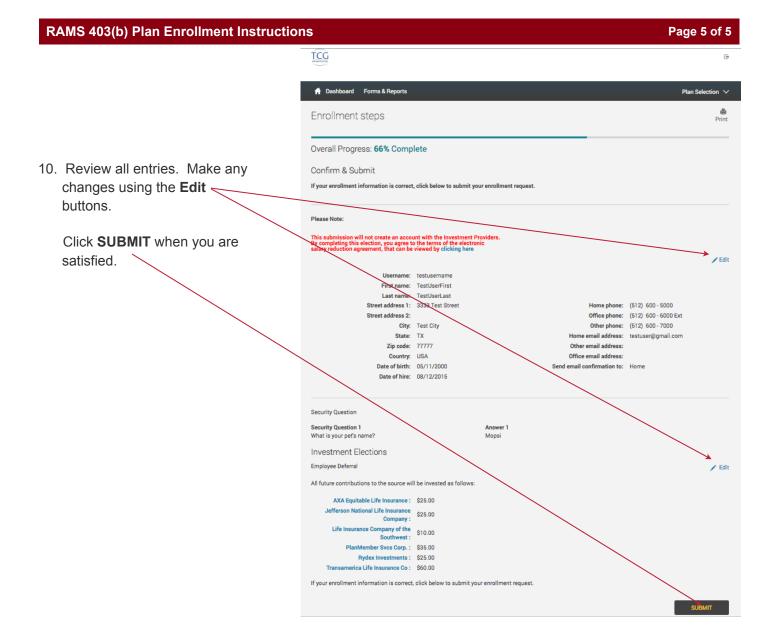

11. Well done! You are finished! Your six-digit Confirmation Number will be emailed to you.

Please note: Your contribution may be cancelled if you have not set up an account with the vendor(s). To review your vendor registrations, **click here**.

|   |                                                                                                                                                                                                                                           | Đ                               |
|---|-------------------------------------------------------------------------------------------------------------------------------------------------------------------------------------------------------------------------------------------|---------------------------------|
|   | 🛉 Dashboard Forms & Reports                                                                                                                                                                                                               | Plan Selection $\smallsetminus$ |
| _ | Enrollment steps                                                                                                                                                                                                                          | Print                           |
|   | Overall Progress: 100% Complete                                                                                                                                                                                                           |                                 |
|   | Congratulations! Your Account has been Created. The confirmation number for this transaction is: 348162                                                                                                                                   |                                 |
|   | You may access your account via the plan's website at at any time using your Username and Password. If you<br>elected to receive email confirmations, you will receive confirmation of your enrollment at the email address<br>specified. |                                 |
|   | Rexainders:                                                                                                                                                                                                                               |                                 |
|   | Your contribution may be concelled if your Vendors and Products are not properly registered.<br>To review your Product Registration, click here.                                                                                          |                                 |