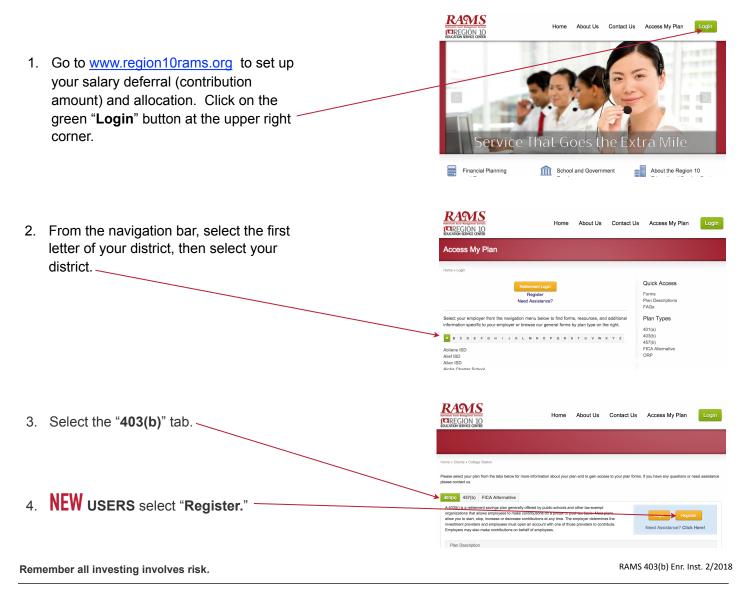

# 403(b) Plan Enrollment Instructions

These are instructions for **FIRST TIME USERS** creating a traditional 403(b) account for the first time, or **EXISTING USERS** logging into their existing account on <u>www.region10rams.org</u>.

**TRADITIONAL 403(b):** This plan automatically deducts part of your salary into the retirement savings plan before taxes are taken out. The money grows tax-deferred until it's withdrawn, and then the taxes come due.

**ROTH 403(b):** This plan automatically deducts part of your salary into the retirement savings plan **after** taxes are taken out. The interest and earnings withdrawn from a Roth Account are tax-free if the distribution is considered "gualified."

**REMINDER:** You can have both a traditional and a Roth 403(b)—and contribute to one or both at the same time—if allowed by your plan.

TCG Administrators | 900 S Capital of Texas Hwy, Ste 350, Austin, TX 78746 | Office 800.943.9179 | Fax 888.989.9247 | www.tcgservices.com